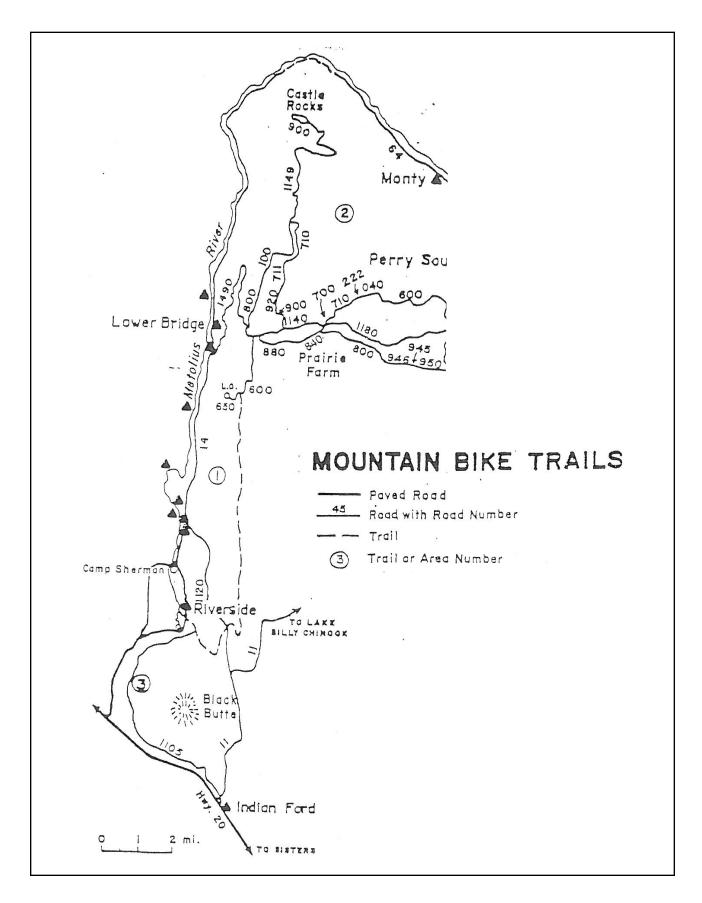

## **GREEN RIDGE TRAIL**

Length: 10 mile loop Elevation High: 4600 Difficulty: Easy Setting: Forest

## **DIRECTIONS & TRAIL ACCESS:**

Proceed 5.5 miles west on Hwy 20 to FS Road 11 (Green Ridge Road). Turn right on Road 11 and travel on the paved road for 10 miles to the end of the pavement and the junction of the Road 1150. Take the left fork Road 1150 and travel 6 miles to the junction of Road 1154. Turn left on Road 1140 and travel a short distance 0.2 miles to the junction of road 600. Turn right on Road 600 and travel about one mile to the junction of road 650 and the gate on the right.

## DESCRIPTION:

This loop begins near Riverside Campground on the upper Metolius River where the trail heads east off of Road 1120. From 1120 follow the yellow trail markers northward onto Green Ridge where you can enjoy great views of the Metolius River valley and peaks of the Cascades to the west. Continue on the trail until you encounter Road 650 near the Green Ridge Lookout. (1/4 mile Side trip: A left turn here will take you to the fire lookout). This is the end of the trail section of the loop. Continue east on Road 600, then north on Road 1140. Go west at the junction with Road 1490, which leads back down into the Metolius Basin. To complete the loop go south at the junction with Road 14 and continue back to your starting point.

## SPECIAL INTERESTS:

Situated along the edge of Green Ridge and more than 2,000' above the Metolius River, this 20 foot tall circa 1960 fire lookout offers unmatched views of Mt. Jefferson and the Metolius River Basin. The lookout has a 14 x 14 RG type cab equipped with basic necessities. A primitive vault toilet is located above the parking lot.